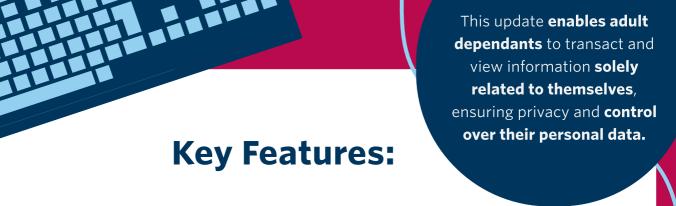

Access their own personal details in the app.

**View Personal Details:** 

Track Claims:

Track the status of their healthcare claims.

Easily request a call back from a doctor through the app.

**User registration** 

**Access permission** 

Access permissions visible if user registered on the member portal and

• Dependant will only be able to view information and transact on own

• Only principal member can grant access to dependants over the age of

• Dependants over the age of 18 years to grant access to other

nal details
permissions