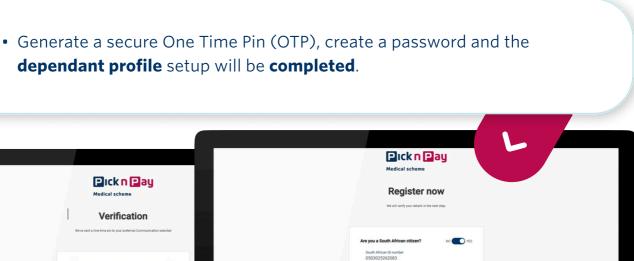

**Access permission** 

Access permissions visible if user registered on the member portal and

• Dependant will only be able to view information and transact on own

• Only principal member can grant access to dependants over the age of

• Dependants over the age of 18 years to grant access to other

nal details
permissions